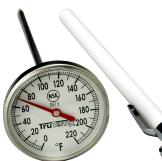

#### MODEL 3512 Instant Read Thermometer

1" dial. Magnified lens. Accurate from 0°F to 220°F. Pocket case with clip. NSF listed.

MODEL 3515 Instant Read Thermometer

Oversized 1 3/4" dial. Magnified lens. Accurate from 0°F to 220°F. Pocket case with clip. NSF listed.